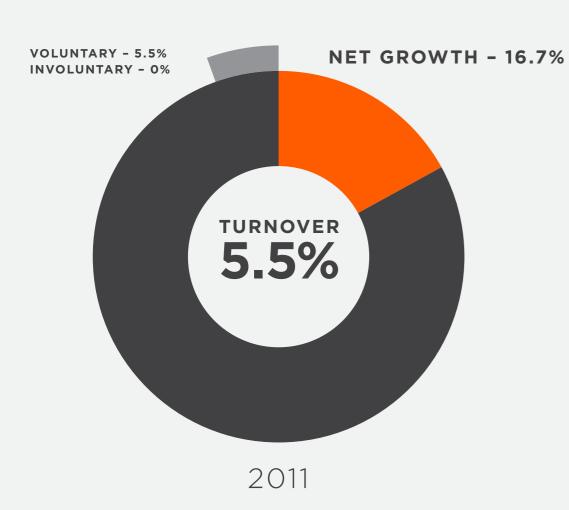

Analytics of staff turnover and net company growth during the last 3 years

The average annual staff turnover at SoftElegance during the period of 2011-2013 is

4.9%

The following formula used for the calculation of stuff turnover

Number of emloyees who left during the year

(Number of emloyees at the beginning of the year + Number of employees at the beginning of the year) / 2

Persons who failed probation period are not included.