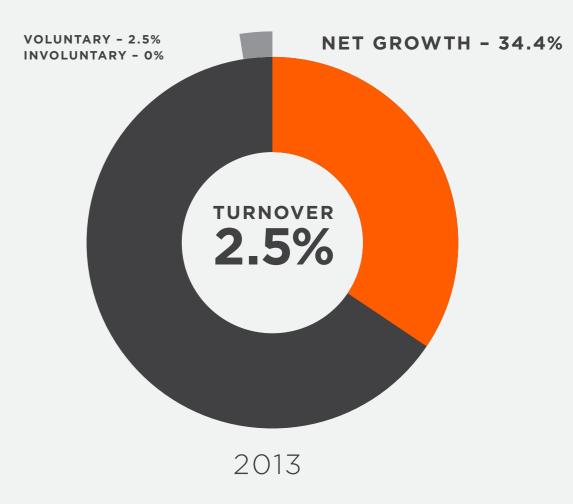

Analytics of staff turnover and net company growth during the last 3 years

The average annual staff turnover at SoftElegance during the period of 2011-2013 is

4.9%

The following formula used for the calculation of stuff turnover

Number of emloyees who left during the year

(Number of emloyees at the beginning of the year + Number of employees at the beginning of the year) / 2

Persons who failed probation period are not included.