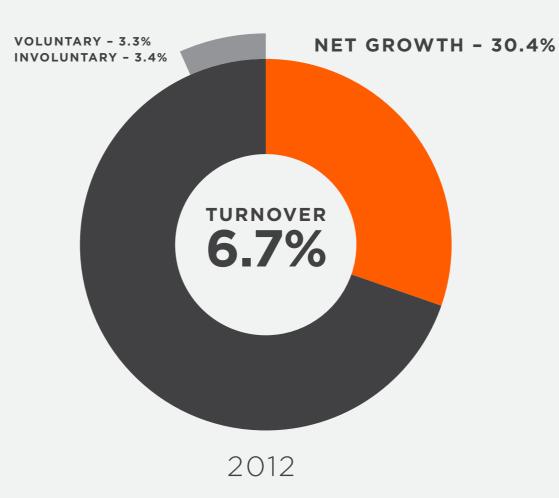

Analytics of staff turnover and net company growth during the last 3 years

The average annual staff turnover at SoftElegance during the period of 2011-2013 is

4.9%

The following formula used for the calculation of stuff turnover

Number of emloyees who left during the year

(Number of emloyees at the beginning of the year + Number of employees at the beginning of the year) / 2

Persons who failed probation period are not included.